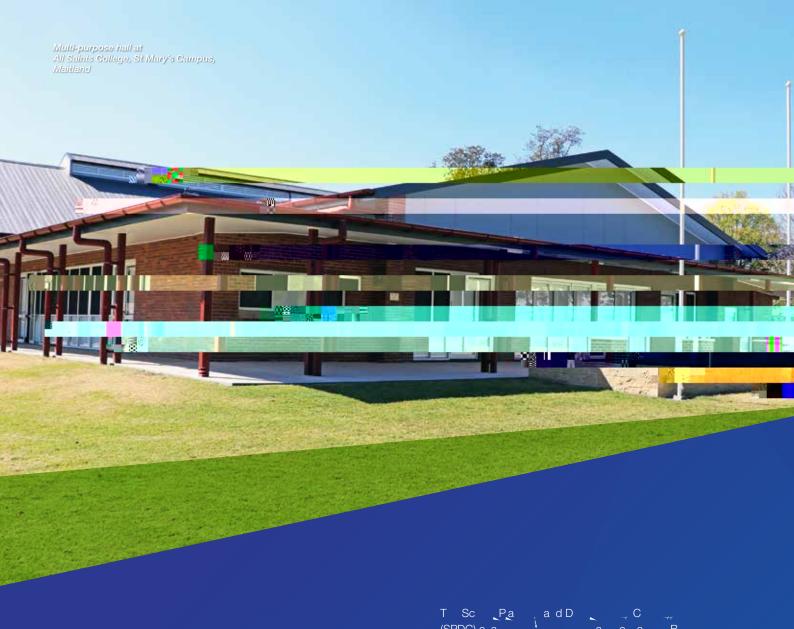

## **BUILDING FUND**















| AM a B B W               | 4  |
|--------------------------|----|
| AM a _ D c, Sc _, Ra C _ | 5  |
| l, dc, , DcaSc Bd Fd     | 6  |
| Sc Pa adD                | 6  |
| B.d.P.c.adLadAc ,        | 7  |
| FacaH                    | 8  |
| Ca a P c S a             | 10 |

CATHOLIC SCHOOLS OFFICE | DIOCESE OF MAITLAND-NEWCASTLE





| DF&SBL                     | 5,249,674  |
|----------------------------|------------|
| G ¬ G a¬                   | 3,704,343  |
| NSW I <sub>¬</sub> ¬ S b d | 731,273    |
| Q, I c                     | 173,060    |
|                            | , 5 ,350   |
|                            |            |
|                            |            |
| D ca                       | 6,084,321  |
| <u></u>                    | 2,503,112  |
| Q E                        | 319,116    |
| <u> </u>                   | , 0 ,54    |
|                            |            |
| LadLa bd d                 | 7,649,603  |
| Sc Bd La - bd d            | 11,575,912 |
| Sc Bd La bd d              | 25,771,627 |
| 1                          |            |
|                            |            |
|