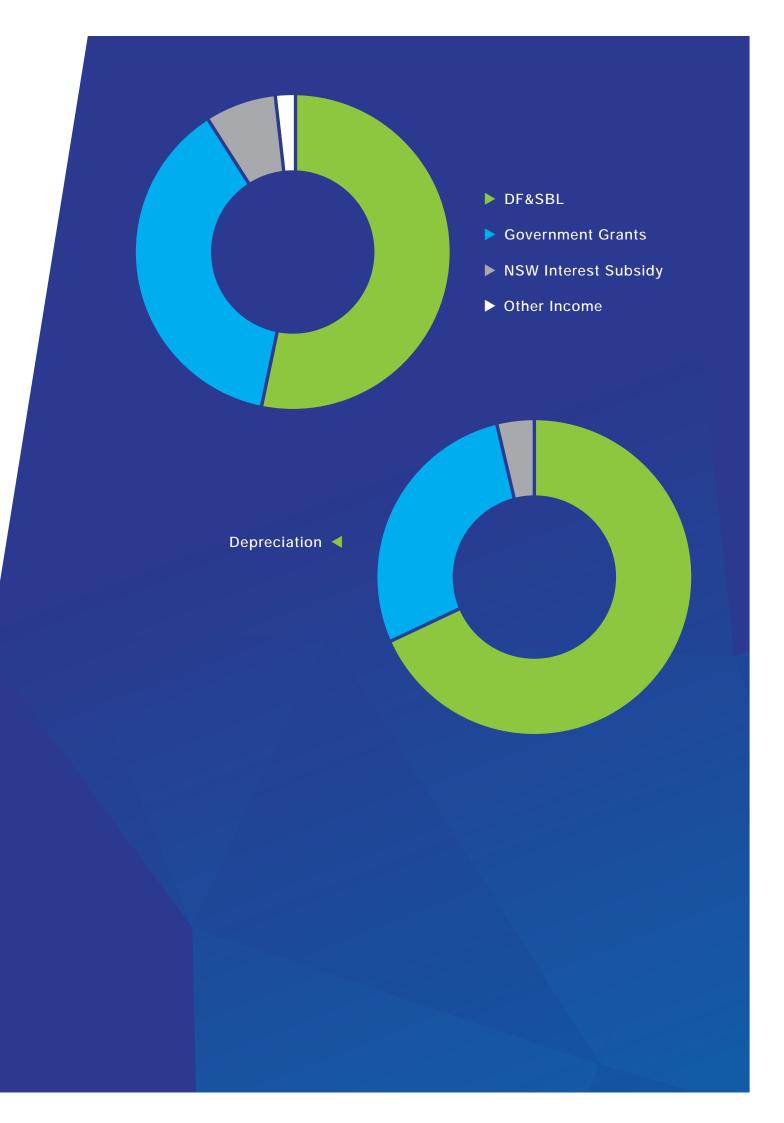

CATHOLIC SCHOOLS OFFICE | DIOCESE OF MAITLAND-NEWCASTLE

| DF&SBL                     | 5,249,674  |
|----------------------------|------------|
| G ¬ G a¬                   | 3,704,343  |
| NSW I <sub>¬</sub> ¬ S b d | 731,273    |
| Q, I c                     | 173,060    |
|                            | , 5 ,350   |
|                            |            |
|                            |            |
| D ca                       | 6,084,321  |
| <u></u>                    | 2,503,112  |
| Q E                        | 319,116    |
| <u> </u>                   | , 0 ,54    |
|                            |            |
| LadLa bd d                 | 7,649,603  |
| Sc Bd La - bd d            | 11,575,912 |
| Sc Bd La bd d              | 25,771,627 |
| 1                          |            |
|                            |            |
|                            |            |
|                            |            |
|                            |            |
|                            |            |
|                            |            |
|                            |            |
|                            |            |
|                            |            |
|                            |            |
|                            |            |
|                            |            |
|                            |            |
|                            |            |
|                            |            |
|                            |            |